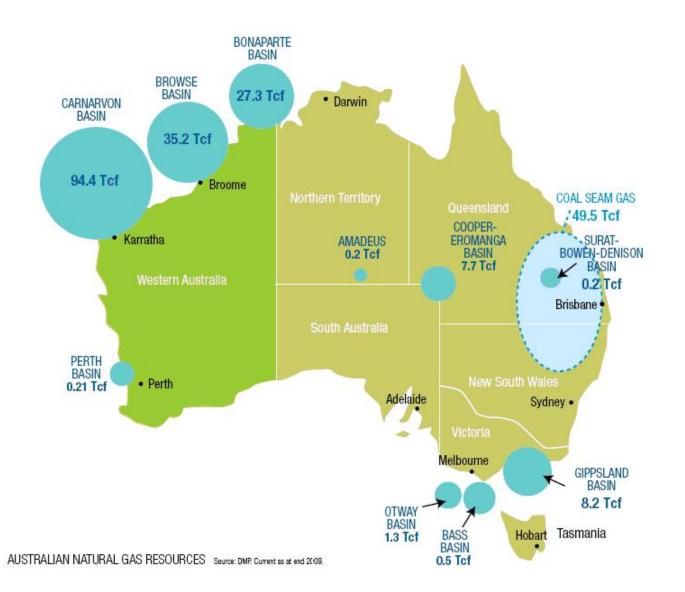

#### Key Major Resource Projects - ICN Network

#### Oil and Gas

| -  |                                     |     |                  |                      |
|----|-------------------------------------|-----|------------------|----------------------|
| •  | Ichthys LNG                         | NT  | Inpex/Total      | \$34BN               |
| ٠  | Gorgon LNG                          | WA  | Ex/Sh/Ch         | \$43BN+              |
| ٠  | Pluto LNG                           | WA  | Woodside         | \$12BN               |
| •  | Gladstone LNG                       | QLD | Santos           | \$16BN               |
| •  | Australian Pacific LNG              | QLD | APLNG/Bechtel    | \$17BN               |
| •  | Arrow Energy CSG-LNG Project        | QLD | Arrow Energy     | \$34BN               |
| •  | Prelude FLNG                        | WA  | Shell            | \$12BN               |
| •  | Wheatstone                          | WA  | Chevron          | \$29BN               |
| ٠  | Browse LNG                          | WA  | Woodside         | \$34BN               |
| •  | Longford Plant Upgrade              | VIC | Esso/CB&I        | \$1BN                |
| Mi | ning                                |     |                  |                      |
| •  | Carmichael Coal/Abbot Point         | QLD | Adani            | \$21.5BN             |
| •  | Alpha Coal                          | QLD | GVK Hancock      | \$7BN                |
| •  | Wiggins Island Coal Export Terminal | QLD | Consortia        | \$2.5BN              |
| •  | Roy Hill                            | WA  | Hancock          | \$7.5BN              |
| •  | Grosvenor                           | QLD | Anglo American   | \$1BN                |
| •  | Cobbora                             | NSW | Cobbora Holdings | \$1.3BN              |
| •  | Olympic Dam – On Hold               | SA  | BHP              | \$30BN - \$1.4BN P/A |
|    |                                     |     |                  |                      |