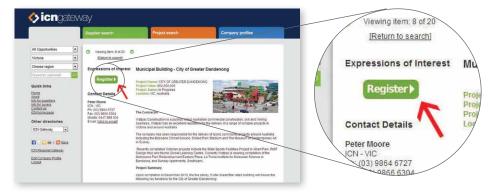

4. Should the project and any work package be of interest to you, click on the **Register** button situated on the top left hand corner of the project page.

5. Next, enter your email and password, and click on Login

6. A registration page will then be displayed. Register against the project for general opportunities, or any work packages that you are interested in by ticking either **Tier 1** or **Tier 2**. Enter responses to any questions that may be listed and then click **Send Expression of Interest** to complete your registration.