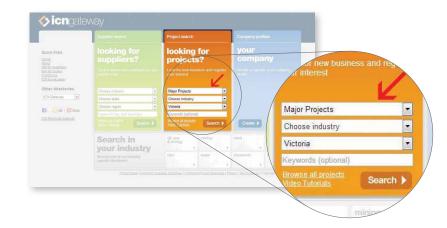

Industry Capability Netw

1. To begin registering for project opportunities, go to www.icngateway.com.au

- 2. Under "Project search: looking for projects?" You may narrow your search criteria by choosing from 3 categories All opportunities, Choose industry, and Choose region.
  - All opportunities will capture both active and upcoming projects, while Major projects will capture only active projects. If neither is selected, the system will default to All opportunities.
  - **Choose state** displays all States within Australia and New Zealand. Select one or **All states**. If nothing is selected, the system will default to **All states**.
  - **Choose region** displays all regions within a State. Select one or revert to **Choose region**. If nothing is selected, the system will ignore this option and default to **All opportunities**.

You may also select to input keywords into the **Keywords** column, or click on **Advanced search** to refine your search fields. Once you have made your selection, click on **Search**.

3. Depending on your search criteria, the next page will display a summary overview of projects available on ICN Gateway. Projects with green coloured fields indicate that it is a **Project opportunity**, and those with orange coloured fields indicate that it is a **Major project**. To view a project in more detail and proceed with registration, select **[View Full Details]** located next to each project title.